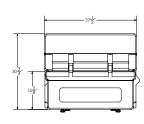

37" Wall Skid

Details are critical in chemical metering. Why ignore them when it comes to your skids? **TUFFSKID®** is a custom designed, plug n play, chemical metering solution that works right out of the box. Our enhanced roto molded, double wall one-piece skid shell is made of high-density polyethylene (HDPE) and designed to prevent leaks and minimize maintenance, saving time and money.