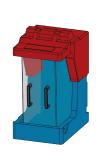

# **SPRAY SHIELD SKIDS** 7" Floor, 37" Floor, 37" Wall and Micro Skid

- Easily removeable spray shield.
- Hold down bungies (No tools required).
- Easy grip handles.
- Flip top (No tools required).
- Constructed of polycarbonate, a very rugged material that withstands even the roughest handling.
- Allows for a clear view of the skid components from all 3 sides.
- Contains the leak.
- Protects personnel from harm.
- Protects property from damage.
- Light and easy to manage.
- Can be purchased with a **TUFF**SKID<sup>®</sup> system.

#### ADDED PROTECTION AGAINST DANGEROUS CHEMICALS

**TUFFSKID®** designs its metering skids to prevent leaks and drips, however, for extra precaution when dealing with dangerous chemicals, we have designed the spray shield to give you the added protection you desire.

The **TUFF**SKID® spray shield is designed for easy access. Just pop the hold down bungies, lift the lid, and grab the handles to remove the spray shield. Strong and durable, the **TUFF**SKID® designed spray shield fits snugly inside the **TUFF**SKID® chemical metering skid.

Leaks are unlikely with the **TUFFSKID**® chemical metering system, but when you are dealing with dangerous chemicals, why take the chance. The **TUFFSKID**® spray shield will contain the chemical leak, allowing time for your personnel to react, avoiding harm or damage. It is that extra safety measure to protect personnel and property.