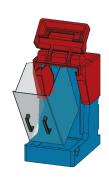

# **SPRAY SHIELD SKIDS** 7" Floor, 37" Floor, 37" Wall and Micro Skid

- Easily removeable spray shield.
- Hold down bungies (No tools required).
- Easy grip handles.
- Flip top (No tools required).
- Constructed of polycarbonate, a very rugged material that withstands even the roughest handling.
- Allows for a clear view of the skid components from all 3 sides.
- Contains the leak.
- Protects personnel from harm.
- Protects property from damage.
- Light and easy to manage.
- Can be purchased with a **TUFF**SKID<sup>®</sup> system.

#### ADDED PROTECTION AGAINST DANGEROUS CHEMICALS

**TUFFSKID®** designs its metering skids to prevent leaks and drips, however, for extra precaution when dealing with dangerous chemicals, we have designed the spray shield to give you the added protection you desire.

The **TUFF**SKID® spray shield is designed for easy access. Just pop the hold down bungies, lift the lid, and grab the handles to remove the spray shield. Strong and durable, the **TUFF**SKID® designed spray shield fits snugly inside the **TUFF**SKID® chemical metering skid.

Leaks are unlikely with the **TUFFSKID**® chemical metering system, but when you are dealing with dangerous chemicals, why take the chance. The **TUFFSKID**® spray shield will contain the chemical leak, allowing time for your personnel to react, avoiding harm or damage. It is that extra safety measure to protect personnel and property.