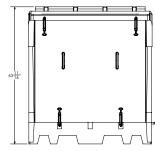

# **SPRAY SHIELD SKIDS** 7" Floor, 37" Floor, 37" Wall and Micro Skid

- Easily removeable spray shield.
- Hold down bungies (No tools required).
- Easy grip handles.
- Flip top (No tools required).
- Constructed of polycarbonate, a very rugged material that withstands even the roughest handling.
- Allows for a clear view of the skid components from all 3 sides.
- Contains the leak.
- Protects personnel from harm.
- Protects property from damage.
- Light and easy to manage.
- Can be purchased with a **TUFF**SKID<sup>®</sup> system.

#### ADDED PROTECTION AGAINST DANGEROUS CHEMICALS

**TUFFSKID®** designs its metering skids to prevent leaks and drips, however, for extra precaution when dealing with dangerous chemicals, we have designed the spray shield to give you the added protection you desire.

The **TUFF**SKID® spray shield is designed for easy access. Just pop the hold down bungies, lift the lid, and grab the handles to remove the spray shield. Strong and durable, the **TUFF**SKID® designed spray shield fits snugly inside the **TUFF**SKID® chemical metering skid.

Leaks are unlikely with the **TUFFSKID**® chemical metering system, but when you are dealing with dangerous chemicals, why take the chance. The **TUFFSKID**® spray shield will contain the chemical leak, allowing time for your personnel to react, avoiding harm or damage. It is that extra safety measure to protect personnel and property.