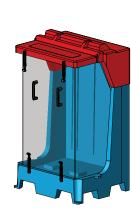

#### ADDED PROTECTION AGAINST DANGEROUS CHEMICALS

**TUFFSKID®** designs its metering skids to prevent leaks and drips, however, for extra precaution when dealing with dangerous chemicals, we have designed the spray shield to give you the added protection you desire.

The **TUFF**SKID® spray shield is designed for easy access. Just pop the hold down bungies, lift the lid, and grab the handles to remove the spray shield. Strong and durable, the **TUFF**SKID® designed spray shield fits snugly inside the **TUFF**SKID® chemical metering skid.

Leaks are unlikely with the **TUFFSKID**® chemical metering system, but when you are dealing with dangerous chemicals, why take the chance. The **TUFFSKID**® spray shield will contain the chemical leak, allowing time for your personnel to react, avoiding harm or damage. It is that extra safety measure to protect personnel and property.