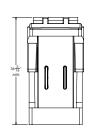

# **SPRAY SHIELD SKIDS** 7" Floor, 37" Floor, 37" Wall and Micro Skid

- Easily removeable spray shield.
- Hold down bungies (No tools required).
- Easy grip handles.
- Flip top (No tools required).
- Constructed of polycarbonate, a very rugged material that withstands even the roughest handling.
- Allows for a clear view of the skid components from all 3 sides.
- Contains the leak.
- Protects personnel from harm.
- Protects property from damage.
- Light and easy to manage.
- Can be purchased with a **TUFF**SKID<sup>®</sup> system.

#### ADDED PROTECTION AGAINST DANGEROUS CHEMICALS

**TUFFSKID®** designs its metering skids to prevent leaks and drips, however, for extra precaution when dealing with dangerous chemicals, we have designed the spray shield to give you the added protection you desire.

The **TUFF**SKID® spray shield is designed for easy access. Just pop the hold down bungies, lift the lid, and grab the handles to remove the spray shield. Strong and durable, the **TUFF**SKID® designed spray shield fits snugly inside the **TUFF**SKID® chemical metering skid.

Leaks are unlikely with the **TUFFSKID**® chemical metering system, but when you are dealing with dangerous chemicals, why take the chance. The **TUFFSKID**® spray shield will contain the chemical leak, allowing time for your personnel to react, avoiding harm or damage. It is that extra safety measure to protect personnel and property.