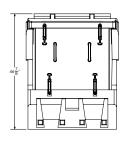

# **SPRAY SHIELD SKIDS** 7" Floor, 37" Floor, 37" Wall and Micro Skid

- Easily removeable spray shield.
- Hold down bungies (No tools required).
- Easy grip handles.
- Flip top (No tools required).
- Constructed of polycarbonate, a very rugged material that withstands even the roughest handling.
- Allows for a clear view of the skid components from all 3 sides.
- Contains the leak.
- Protects personnel from harm.
- Protects property from damage.
- Light and easy to manage.
- Can be purchased with a **TUFF**SKID<sup>®</sup> system.

### **57" Floor Spray Shield**

### 37" Floor Spray Shield

## 37" Wall Spray Shield

### **Micro Skid Spray Shield**