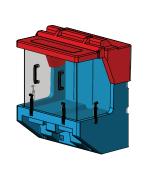

37" Wall Skid

Details are critical in chemical metering. Why ignore them when it comes to your skids? **TUFFSKID®** is a custom designed, plug n play, chemical metering solution that works right out of the box. Our enhanced roto molded, double wall one-piece skid shell is made of high-density polyethylene (HDPE) and designed to prevent leaks and minimize maintenance, saving time and money.

**TUFFS** KID® incorporates manifold blocks for a compact pipe configuration, fewer joints, fewer potential leak paths, and easy maintenance.

With a wide selection of piping materials, including PVC, CPVC, PFA, PVDF, and SS, and a variety of optional features like spray shields, color matching and manifold engraving, we can build a skid to meet virtually any safety or company guidelines.

#### ADDED PROTECTION AGAINST DANGEROUS CHEMICALS

**TUFFSKID®** designs its metering skids to prevent leaks and drips, however, for extra precaution when dealing with dangerous chemicals, we have designed the spray shield to give you the added protection you desire.

The **TUFF**SKID® spray shield is designed for easy access. Just pop the hold down bungies, lift the lid, and grab the handles to remove the spray shield. Strong and durable, the **TUFF**SKID® designed spray shield fits snugly inside the **TUFF**SKID® chemical metering skid.

Leaks are unlikely with the **TUFFSKID**® chemical metering system, but when you are dealing with dangerous chemicals, why take the chance. The **TUFFSKID**® spray shield will contain the chemical leak, allowing time for your personnel to react, avoiding harm or damage. It is that extra safety measure to protect personnel and property.