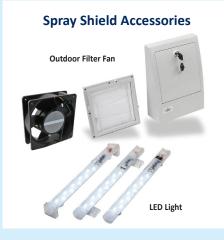

#### ADDED PROTECTION AGAINST DANGEROUS CHEMICALS

**TUFFSKID®** designs its metering skids to prevent leaks and drips, however, for extra precaution when dealing with dangerous chemicals, we have designed the spray shield to give you the added protection you desire.

The **TUFF**SKID® spray shield is designed for easy access. Just pop the hold down bungies, lift the lid, and grab the handles to remove the spray shield. Strong and durable, the **TUFF**SKID® designed spray shield fits snugly inside the **TUFF**SKID® chemical metering skid.

Leaks are unlikely with the **TUFFSKID**® chemical metering system, but when you are dealing with dangerous chemicals, why take the chance. The **TUFFSKID**® spray shield will contain the chemical leak, allowing time for your personnel to react, avoiding harm or damage. It is that extra safety measure to protect personnel and property.