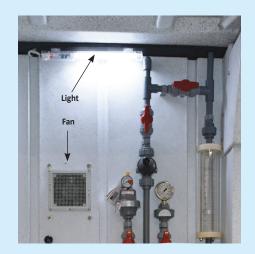

#### ADDED PROTECTION AGAINST DANGEROUS CHEMICALS

**TUFFSKID®** designs its metering skids to prevent leaks and drips, however, for extra precaution when dealing with dangerous chemicals, we have designed the spray shield to give you the added protection you desire.

The **TUFF**SKID® spray shield is designed for easy access. Just pop the hold down bungies, lift the lid, and grab the handles to remove the spray shield. Strong and durable, the **TUFF**SKID® designed spray shield fits snugly inside the **TUFF**SKID® chemical metering skid.

Leaks are unlikely with the **TUFFSKID**® chemical metering system, but when you are dealing with dangerous chemicals, why take the chance. The **TUFFSKID**® spray shield will contain the chemical leak, allowing time for your personnel to react, avoiding harm or damage. It is that extra safety measure to protect personnel and property.