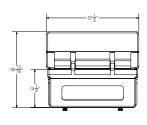

# **SPRAY SHIELD SKIDS** 7" Floor, 37" Floor, 37" Wall and Micro Skid

- Easily removeable spray shield.
- Hold down bungies (No tools required).
- Easy grip handles.
- Flip top (No tools required).
- Constructed of polycarbonate, a very rugged material that withstands even the roughest handling.
- Allows for a clear view of the skid components from all 3 sides.
- Contains the leak.
- Protects personnel from harm.
- Protects property from damage.
- Light and easy to manage.
- Can be purchased with a **TUFF**SKID<sup>®</sup> system.

37" Wall Skid

Details are critical in chemical metering. Why ignore them when it comes to your skids? **TUFFSKID®** is a custom designed, plug n play, chemical metering solution that works right out of the box. Our enhanced roto molded, double wall one-piece skid shell is made of high-density polyethylene (HDPE) and designed to prevent leaks and minimize maintenance, saving time and money.