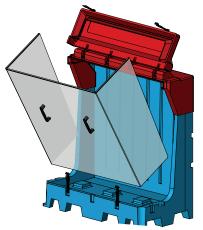

The **TUFF**SKID® spray shield is designed for easy access. Just pop the hold down bungies, lift the lid, and grab the handles to remove the spray shield. Strong and durable, the **TUFF**SKID® designed spray shield fits snugly inside the **TUFF**SKID® chemical metering skid.

Leaks are unlikely with the **TUFFSKID**® chemical metering system, but when you are dealing with dangerous chemicals, why take the chance. The **TUFFSKID**® spray shield will contain the chemical leak, allowing time for your personnel to react, avoiding harm or damage. It is that extra safety measure to protect personnel and property.