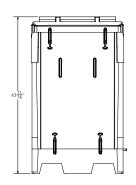

# **SPRAY SHIELD SKIDS** 7" Floor, 37" Floor, 37" Wall and Micro Skid

- Easily removeable spray shield.
- Hold down bungies (No tools required).
- Easy grip handles.
- Flip top (No tools required).
- Constructed of polycarbonate, a very rugged material that withstands even the roughest handling.
- Allows for a clear view of the skid components from all 3 sides.
- Contains the leak.
- Protects personnel from harm.
- Protects property from damage.
- Light and easy to manage.
- Can be purchased with a **TUFF**SKID<sup>®</sup> system.

37" Wall Skid

Details are critical in chemical metering. Why ignore them when it comes to your skids? **TUFFSKID®** is a custom designed, plug n play, chemical metering solution that works right out of the box. Our enhanced roto molded, double wall one-piece skid shell is made of high-density polyethylene (HDPE) and designed to prevent leaks and minimize maintenance, saving time and money.