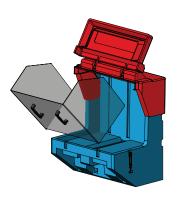

#### ADDED PROTECTION AGAINST DANGEROUS CHEMICALS

**TUFFSKID®** designs its metering skids to prevent leaks and drips, however, for extra precaution when dealing with dangerous chemicals, we have designed the spray shield to give you the added protection you desire.

The **TUFF**SKID® spray shield is designed for easy access. Just pop the hold down bungies, lift the lid, and grab the handles to remove the spray shield. Strong and durable, the **TUFF**SKID® designed spray shield fits snugly inside the **TUFF**SKID® chemical metering skid.

Leaks are unlikely with the **TUFFSKID**® chemical metering system, but when you are dealing with dangerous chemicals, why take the chance. The **TUFFSKID**® spray shield will contain the chemical leak, allowing time for your personnel to react, avoiding harm or damage. It is that extra safety measure to protect personnel and property.