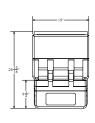

37" Wall Skid

Details are critical in chemical metering. Why ignore them when it comes to your skids? **TUFFSKID®** is a custom designed, plug n play, chemical metering solution that works right out of the box. Our enhanced roto molded, double wall one-piece skid shell is made of high-density polyethylene (HDPE) and designed to prevent leaks and minimize maintenance, saving time and money.

**TUFFS** KID® incorporates manifold blocks for a compact pipe configuration, fewer joints, fewer potential leak paths, and easy maintenance.

With a wide selection of piping materials, including PVC, CPVC, PFA, PVDF, and SS, and a variety of optional features like spray shields, color matching and manifold engraving, we can build a skid to meet virtually any safety or company guidelines.