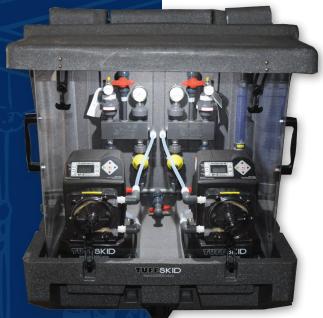

# **SPRAY SHIELD SKIDS** 7" Floor, 37" Floor, 37" Wall and Micro Skid

- Easily removeable spray shield.
- Hold down bungies (No tools required).
- Easy grip handles.
- Flip top (No tools required).
- Constructed of polycarbonate, a very rugged material that withstands even the roughest handling.
- Allows for a clear view of the skid components from all 3 sides.
- Contains the leak.
- Protects personnel from harm.
- Protects property from damage.
- Light and easy to manage.
- Can be purchased with a **TUFF**SKID<sup>®</sup> system.

37" Wall Skid

Details are critical in chemical metering. Why ignore them when it comes to your skids? **TUFFSKID®** is a custom designed, plug n play, chemical metering solution that works right out of the box. Our enhanced roto molded, double wall one-piece skid shell is made of high-density polyethylene (HDPE) and designed to prevent leaks and minimize maintenance, saving time and money.

**TUFFS** KID® incorporates manifold blocks for a compact pipe configuration, fewer joints, fewer potential leak paths, and easy maintenance.

With a wide selection of piping materials, including PVC, CPVC, PFA, PVDF, and SS, and a variety of optional features like spray shields, color matching and manifold engraving, we can build a skid to meet virtually any safety or company guidelines.