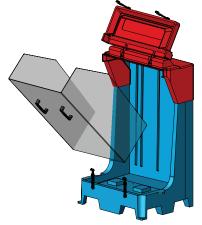

The **TUFF**SKID® spray shield is designed for easy access. Just pop the hold down bungies, lift the lid, and grab the handles to remove the spray shield. Strong and durable, the **TUFF**SKID® designed spray shield fits snugly inside the **TUFF**SKID® chemical metering skid.

Leaks are unlikely with the **TUFFSKID**® chemical metering system, but when you are dealing with dangerous chemicals, why take the chance. The **TUFFSKID**® spray shield will contain the chemical leak, allowing time for your personnel to react, avoiding harm or damage. It is that extra safety measure to protect personnel and property.