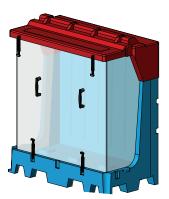

# **SPRAY SHIELD SKIDS** 7" Floor, 37" Floor, 37" Wall and Micro Skid

- Easily removeable spray shield.
- Hold down bungies (No tools required).
- Easy grip handles.
- Flip top (No tools required).
- Constructed of polycarbonate, a very rugged material that withstands even the roughest handling.
- Allows for a clear view of the skid components from all 3 sides.
- Contains the leak.
- Protects personnel from harm.
- Protects property from damage.
- Light and easy to manage.
- Can be purchased with a **TUFF**SKID<sup>®</sup> system.

#### ADDED PROTECTION AGAINST DANGEROUS CHEMICALS

**TUFFSKID®** designs its metering skids to prevent leaks and drips, however, for extra precaution when dealing with dangerous chemicals, we have designed the spray shield to give you the added protection you desire.

The **TUFF**SKID® spray shield is designed for easy access. Just pop the hold down bungies, lift the lid, and grab the handles to remove the spray shield. Strong and durable, the **TUFF**SKID® designed spray shield fits snugly inside the **TUFF**SKID® chemical metering skid.

Leaks are unlikely with the **TUFFSKID**® chemical metering system, but when you are dealing with dangerous chemicals, why take the chance. The **TUFFSKID**® spray shield will contain the chemical leak, allowing time for your personnel to react, avoiding harm or damage. It is that extra safety measure to protect personnel and property.